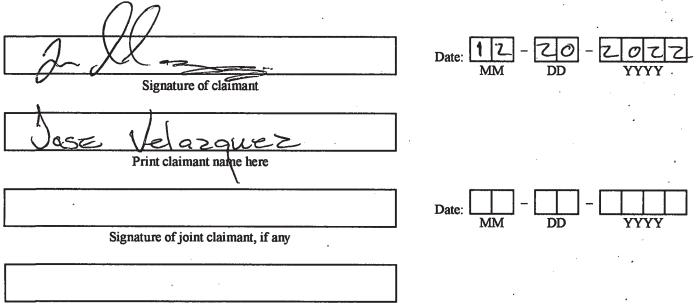

On March 24, 2023, a letter from Jose Velazquez concerning the Settlement was filed in
 Case No. 3:22-mc-80051-WHA (which is related to the lead action, 20-cv-547), as ECF No. 59
 ("Velazquez Letter"). Lead Plaintiffs respond to the Velazquez Letter as follows.

#### B. Mr. Velazquez Incurred No Recognized Loss under the Plan of Allocation and Has a Gain as a Result of His Purchase of Geron Common Stock during the Class Period

Under the proposed Plan of Allocation for the Settlement, Mr. Velazquez's claim results in
zero Recognized Loss based upon the transactional records submitted with his claim. Mr. Velazquez
purchased 250 shares of Geron Corporation common stock during the Class Period and sold all of
them before the alleged corrective disclosure on September 27, 2018, *for a gain of \$432*, as reflected
in the chart below: